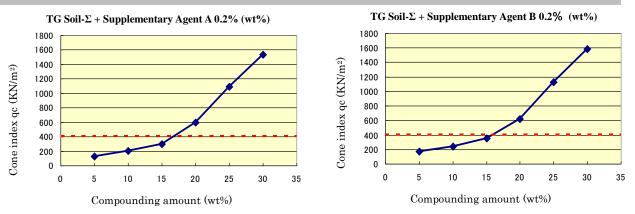

t strength. This enables early utilization as reformed soil.

#### Functional

Can be used in a wide range of applications ranging from general ground improvement to shielding and dredging work of highly hydrous sludge.

### **Instructions for Use of TG Soil-** $\Sigma$

Add supplementary agent A or supplementary agent B to the mud or soil and stir. Next, add TG Soil- $\Sigma$  and stir. Be surely to sir thoroughly as the effect of reformation may be lowered when stirring is insufficient. Although performance will vary depending on the water content or soil quality, etc. of the mud or soil, due to the unique components of TG Soil- $\Sigma$ , the agent will function in low to high water content ranges in approximately 2 hours.

## Changes in Strength of Soil Treated with TG Soil- $\Sigma$





# Property Specifications of TG Soil- $\Sigma$ and Supplementary Agents A and B

|            | TG Soil-Σ              | Supplementary agent A      | Supplementary agent B      |
|------------|------------------------|----------------------------|----------------------------|
| Appearance | Pale yellow powder     | Grayish white powder       | Pale yellow liquid         |
| Packaging  | 1 t flexible container | 20 kg bag                  | 18 kg can                  |
|            | bag                    | 1 t flexible container bag | 1 m <sup>3</sup> container |
|            | 10 t tank lorry        | 10 t tank lorry            | Tank lorry delivery        |